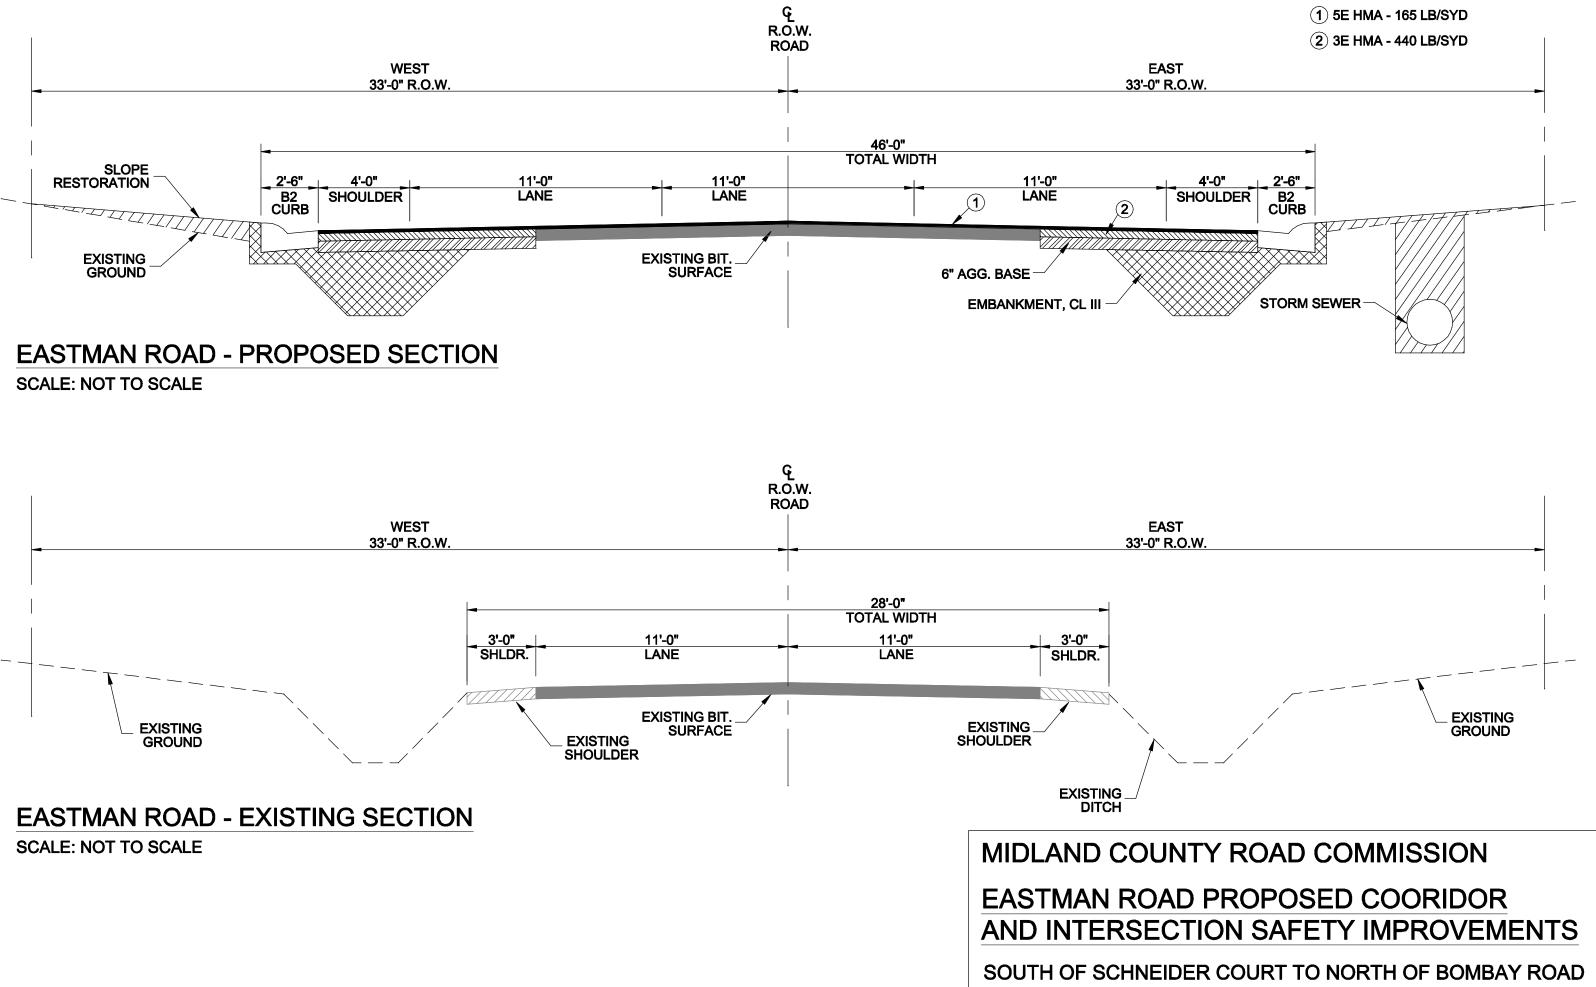

## **Project Details:**

Eastman Road from 510 feet south of Schneider Court north to 500 feet north of Bombay Road in Mills and Larkin Townships for a total of 0.50 miles. Construction of a center left turn lane, enclosed drainage and placement of curb and gutter.

PROPOSED PROJECT LOCATION, LIMITS AND PROJECT DESCRIPTION

Eastman Road from 510 feet south of Schneider Court north to 500 feet north of Bombay Road in Larkin and Mills Townships for a total of 0.50 miles. Construction of a center left turn lane, enclosed drainage and placement of curb and gutter. Superelevation correction of the curves at the township border and asphalt paving.

Please attach Crash Summary and UD-10's to your project submittal with the most recent 5 years of available data.

EXPLANATION OF HOW THE PROPOSED IMPROVEMENT WILL IMPROVE SAFETY AND REDUCE CRASHES

Access Management for driveways, center left turn lane for main accidents, enclosed drainage for fixed objects, superelevation for back to back curves at Bombay Road, 4' paved shoulders and 2' gutter pan for paved shoulders, and a place for pedestrians to walk and bike.