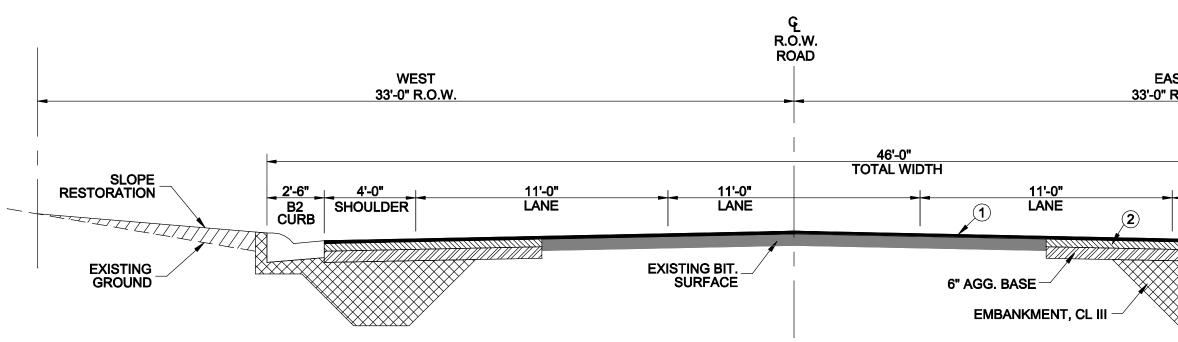

## **Project Details:**

Eastman Road from 510 feet south of Schneider Court north to 500 feet north of Bombay Road in Mills and Larkin Townships for a total of 0.50 miles. Construction of a center left turn lane, enclosed drainage and placement of curb and gutter.

PROPOSED PROJECT LOCATION, LIMITS AND PROJECT DESCRIPTION

Eastman Road from 510 feet south of Schneider Court north to 500 feet north of Bombay Road in Larkin and Mills Townships for a total of 0.50 miles. Construction of a center left turn lane, enclosed drainage and placement of curb and gutter. Superelevation correction of the curves at the township border and asphalt paving.

Please attach Crash Summary and UD-10's to your project submittal with the most recent 5 years of available data.

EXPLANATION OF HOW THE PROPOSED IMPROVEMENT WILL IMPROVE SAFETY AND REDUCE CRASHES

Access Management for driveways, center left turn lane for main accidents, enclosed drainage for fixed objects, superelevation for back to back curves at Bombay Road, 4' paved shoulders and 2' gutter pan for paved shoulders, and a place for pedestrians to walk and bike.