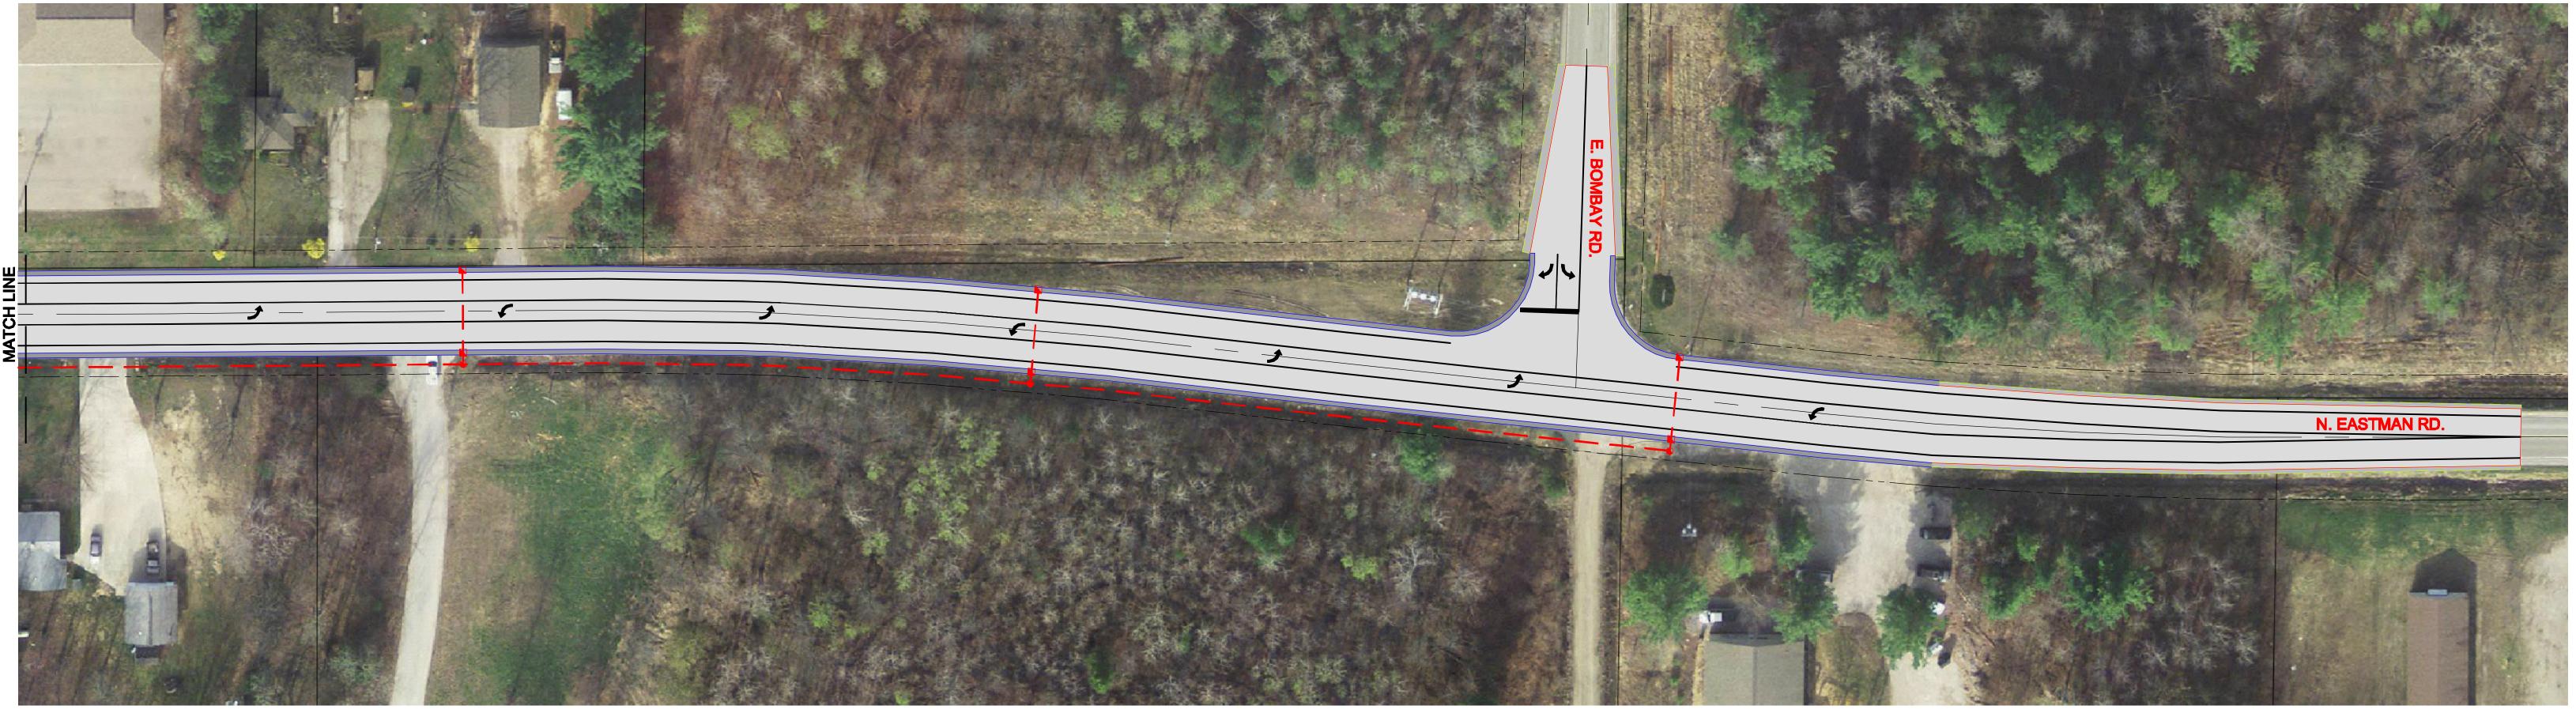

EASTMAN ROAD - PROPOSED PLAN VIEW SCALE: NOT TO SCALE

EASTMAN ROAD - PROPOSED PLAN VIEW SCALE: NOT TO SCALE

# MIDLAND COUNTY ROAD COMMISSION EASTMAN ROAD PROPOSED COORIDOR AND INTERSECTION SAFETY IMPROVEMENTS

SOUTH OF SCHNEIDER COURT TO NORTH OF BOMBAY ROAD LARKIN TOWNSHIP - MIDLAND COUNTY

PROPOSED PROJECT LOCATION, LIMITS AND PROJECT DESCRIPTION

Eastman Road from 510 feet south of Schneider Court north to 500 feet north of Bombay Road in Larkin and Mills Townships for a total of 0.50 miles. Construction of a center left turn lane, enclosed drainage and placement of curb and gutter. Superelevation correction of the curves at the township border and asphalt paving.