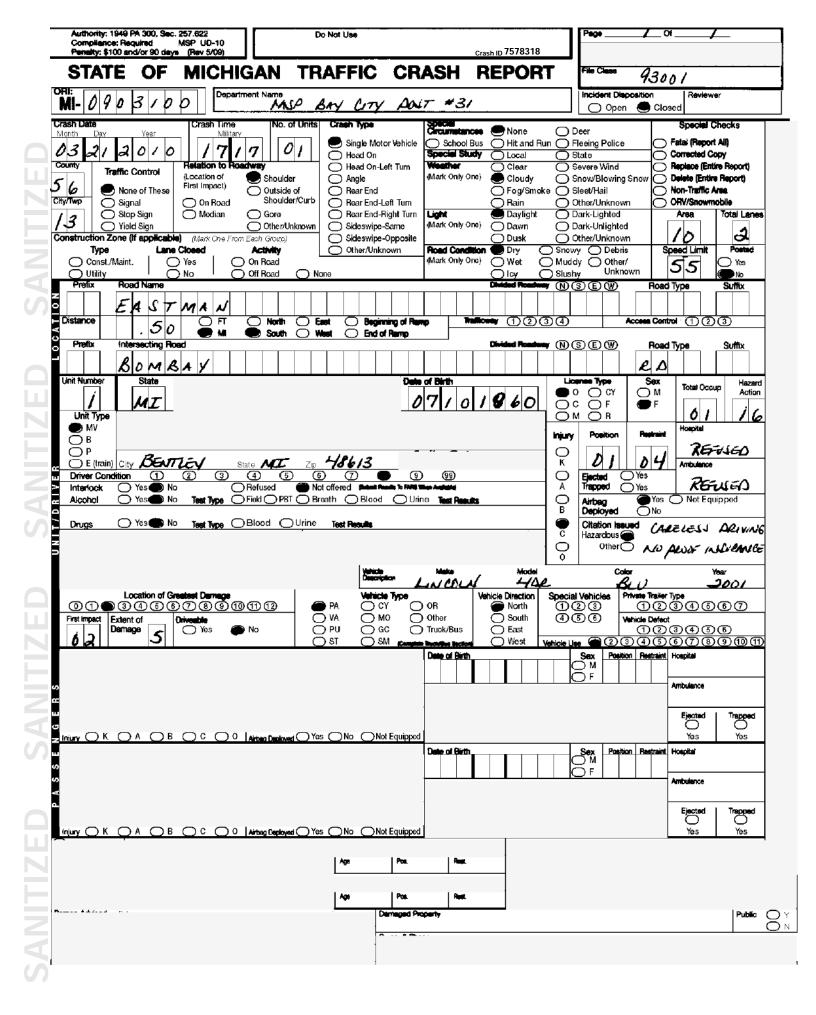

| ROADWAY DATA                       |                           | CROSS ROAD DATA (If an intersection improvement) |                           |  |
|------------------------------------|---------------------------|--------------------------------------------------|---------------------------|--|
| PRIMARY ROUTE NAME<br>Eastman Road |                           | ROUTE NAME<br>Bombay Road and Schneider Court    |                           |  |
| ADT                                |                           | ADT                                              |                           |  |
| 4,481                              |                           | 1,240                                            |                           |  |
| PERCENT COMMERCIAL                 | *NO. OF CRASHES           | PERCENT COMMERCIAL                               | *NO. OF CRASHES           |  |
| 5.6%                               | 25                        | 10.5%                                            | 1                         |  |
| * NO. OF FATAL CRASHES             | *NO. OF "A" TYPE CRASHES  | *NO. OF FATAL CRASHES                            | *NO. OF "A" TYPE CRASHES  |  |
| *PERIOD OF CRASH DATA              | FUNCTIONAL CLASSIFICATION | *PERIOD OF CRASH DATA                            | FUNCTIONAL CLASSIFICATION |  |
| 1/2010 to 12/2014                  | Major Collector / Primary | 1/2010 to 12/2014                                | Primary and Local         |  |

Please attach Crash Summary and UD-10's to your project submittal with the most recent 5 years of available data.

EXPLANATION OF HOW THE PROPOSED IMPROVEMENT WILL IMPROVE SAFETY AND REDUCE CRASHES

Access Management for driveways, center left turn lane for main accidents, enclosed drainage for fixed objects, superelevation for back to back curves at Bombay Road, 4' paved shoulders and 2' gutter pan for paved shoulders, and a place for pedestrians to walk and bike.

### NUMBER OF CRASHES OR INJURED PERSONS.

|                                  | YEAR 1 | YEAR 2 | YEAR 3     | YEAR 4 | YEAR 5 |
|----------------------------------|--------|--------|------------|--------|--------|
|                                  | 2010   | 2011   | 2012       | 2013   | 2014   |
|                                  | -      | -      | -          | -      | -      |
| Sideswipe opposite               |        | 20%    | %REDUCTION |        |        |
| Number of Crashes                | 0      | 0      | 0          | 0      | 1      |
| PDO+C Injury Crashes             | 0      | 0      | 0          | 0      | 1      |
| B-Injured Persons                | 0      | 0      | 0          | 0      | 0      |
| A-Injured or Killed Persons      | 0      | 0      | 0          | 0      | 0      |
|                                  | -      | -      | -          | -      | -      |
| Center left turn land head on    |        | 50%    | %REDUCTION |        |        |
| Number of Crashes                | 0      | 1      | 1          | 2      | 0      |
| PDO+C Injury Crashes             | 0      | 0      | 0          | 0      | 0      |
| B-Injured Persons                | 0      | 3      | 2          | 4      | 0      |
| A-Injured or Killed Persons      | 0      | 0      | 0          | 0      | 0      |
|                                  | -      | -      | -          | -      | -      |
| horizontal curve                 |        | 30%    | %REDUCTION | -      |        |
| Number of Crashes                | 0      | 1      | 1          | 3      | 0      |
| PDO+C Injury Crashes             | 0      | 1      | 0          | 3      | 0      |
| B-Injured Persons                | 0      | 0      | 1          | 0      | 0      |
| A-Injured or Killed Persons      | 0      | 0      | 0          | 0      | 0      |
|                                  | -      | -      | -          | -      | -      |
| Center left turn lane rear end   |        | 80%    | %REDUCTION |        |        |
| Number of Crashes                | 1      | 2      | 2          | 1      | 0      |
| PDO+C Injury Crashes             | 1      | 0      | 1          | 0      | 0      |
| B-Injured Persons                | 0      | 3      | 1          | 2      | 0      |
| A-Injured or Killed Persons      | 0      | 0      | 0          | 0      | 0      |
|                                  | -      | -      | -          | -      | -      |
| access management driveway relat | ed     | 15%    | %REDUCTION |        |        |
| Number of Crashes                | 2      | 3      | 3          | 1      | 1      |
| PDO+C Injury Crashes             | 0      | 2      | 2          | 0      | 0      |
| B-Injured Persons                | 2      | 2      | 2          | 1      | 2      |
| A-Injured or Killed Persons      | 0      | 0      | 0          | 0      | 0      |
|                                  | -      | -      | -          | -      | -      |