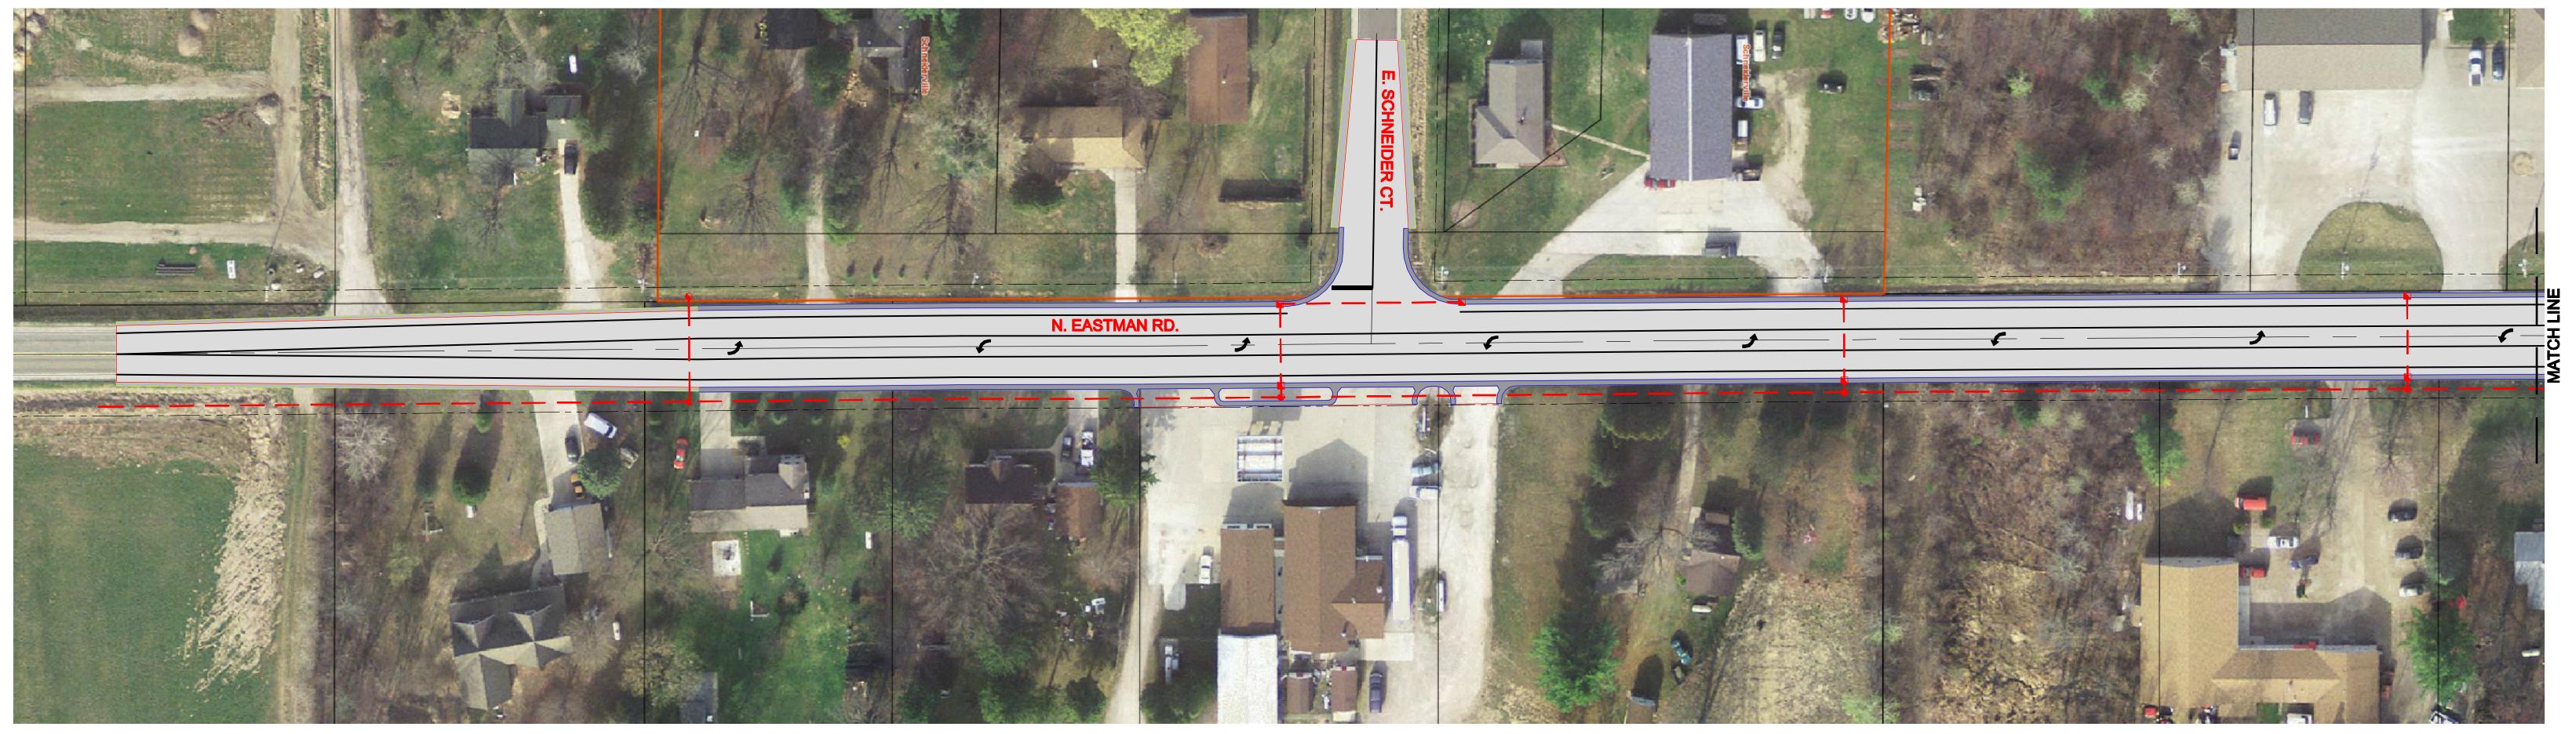

EASTMAN ROAD - PROPOSED PLAN VIEW SCALE: NOT TO SCALE

EASTMAN ROAD - PROPOSED PLAN VIEW SCALE: NOT TO SCALE

# MIDLAND COUNTY ROAD COMMISSION EASTMAN ROAD PROPOSED COORIDOR AND INTERSECTION SAFETY IMPROVEMENTS

SOUTH OF SCHNEIDER COURT TO NORTH OF BOMBAY ROAD LARKIN TOWNSHIP - MIDLAND COUNTY

PROPOSED PROJECT LOCATION, LIMITS AND PROJECT DESCRIPTION

Eastman Road from 510 feet south of Schneider Court north to 500 feet north of Bombay Road in Larkin and Mills Townships for a total of 0.50 miles. Construction of a center left turn lane, enclosed drainage and placement of curb and gutter. Superelevation correction of the curves at the township border and asphalt paving.