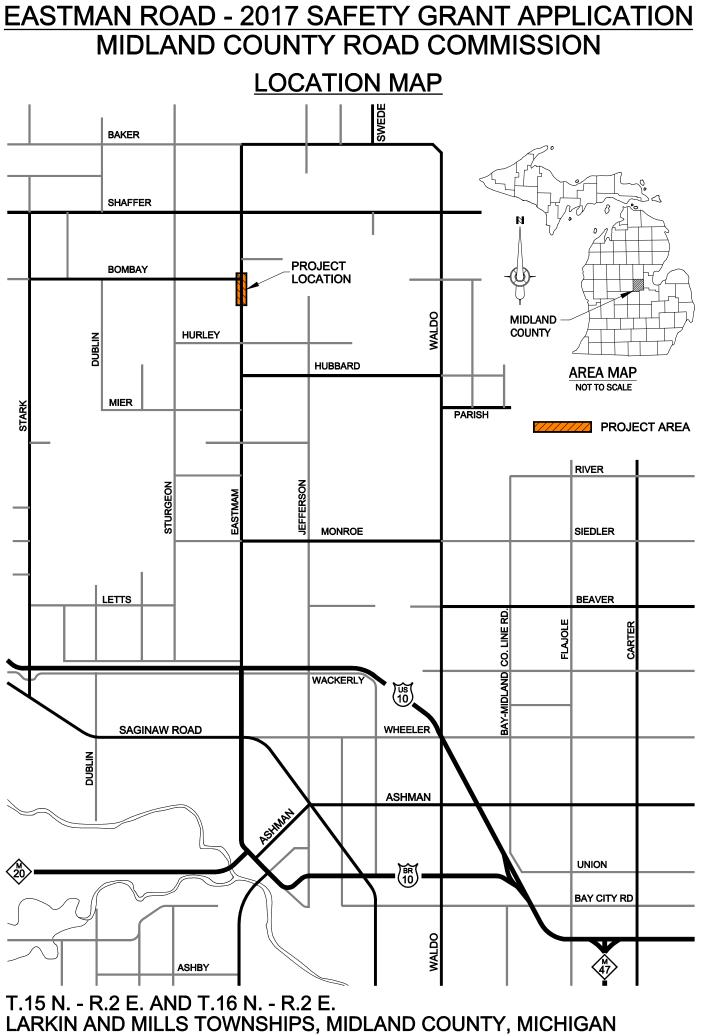

## **Project Details:**

Eastman Road from 510 feet south of Schneider Court north to 500 feet north of Bombay Road in Mills and Larkin Townships for a total of 0.50 miles. Construction of a center left turn lane, enclosed drainage and placement of curb and gutter.

A large one that we are applying for is Eastman Road near Bombay Road. This entire corridor was identified along with the intersection area at Bombay Road.

Open field review and more investigation have shown the center left turn lane is the best fix for this area. At the same time it will fix roadside hazards, access management and correct superelevations.

PROPOSED PROJECT LOCATION, LIMITS AND PROJECT DESCRIPTION

Eastman Road from 510 feet south of Schneider Court north to 500 feet north of Bombay Road in Larkin and Mills Townships for a total of 0.50 miles. Construction of a center left turn lane, enclosed drainage and placement of curb and gutter. Superelevation correction of the curves at the township border and asphalt paving.